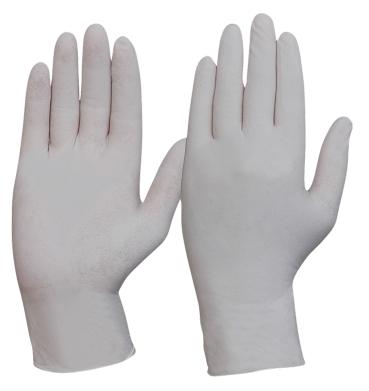

## **PRODUCT DETAILS**

High Grade Examination Grade: Material: Natural Latex Colour: Natural (White) Cuff: Beaded Surface: Smooth