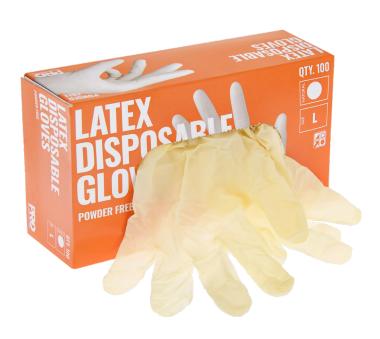

# **HAND PROTECTION DISPOSABLE LATEX GLOVES POWDER FREE**

PRODUCT DATA SHEET: MDLPF-(SIZE)

PRODUCT CODE: MDLPF-(SIZE)

### **AVAILABLE IN**

| PRODUCT CODE | QUANTITY   | CARTON   |
|--------------|------------|----------|
| MDLPF-(SIZE) | 100 pieces | 10 boxes |